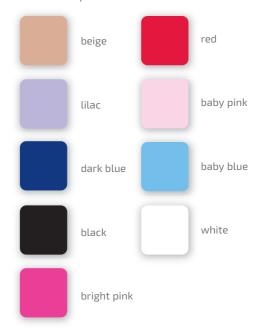

### Base fabric colours:

Available in 10 colours and compatible with all thread and reinforcement options.