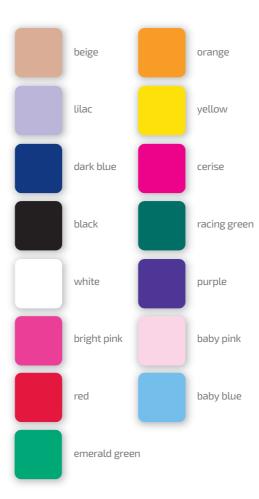

### Base fabric colours:

Available in 10 colours and compatible with all thread and reinforcement options.