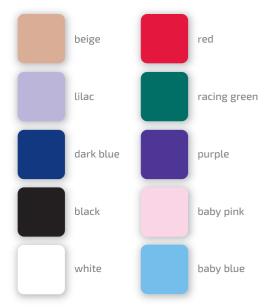

## Reinforcement powernet colours:

Available in 9 colours and compatible with all stitching and base fabric options.

Please note that your base panels will always be laid over the compression fabric.

Please note that whilst every effort has been made to ensure that colours are shown as accurately as possible, there may be variations due to the printing process.