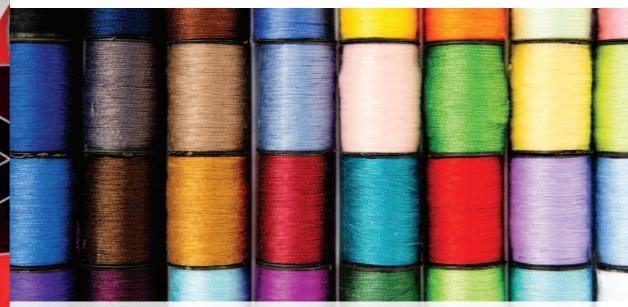

## Stitching colours:

Available in 15 colours and compatible with all base fabric and reinforcement powernet options.